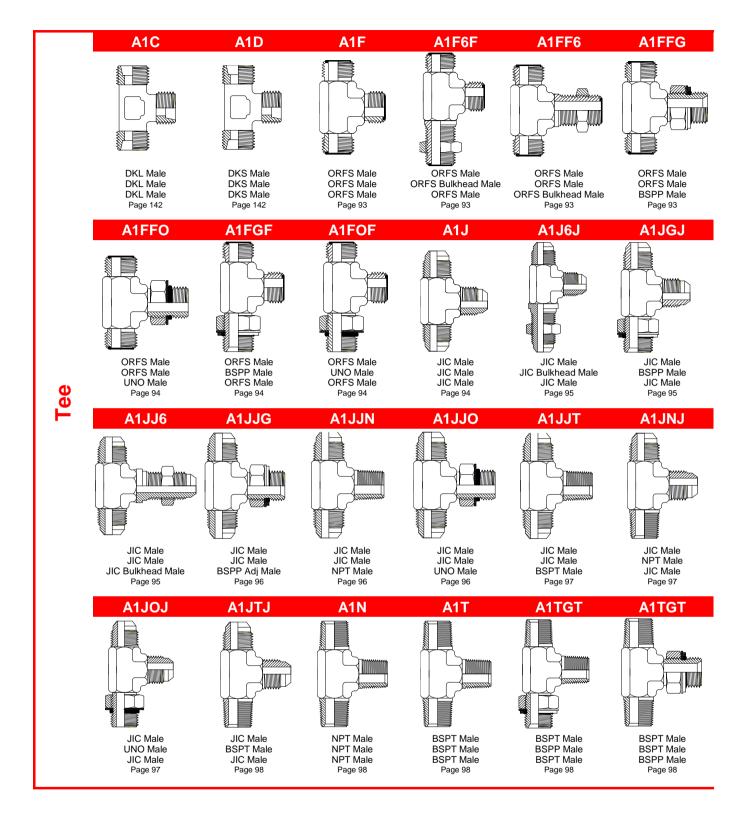

## **VISUAL INDEX**

|              | 1B                                         | 1BM                                     | 1BO                                      | 1C                                             | 1CG                                     | 1CM                                          |
|--------------|--------------------------------------------|-----------------------------------------|------------------------------------------|------------------------------------------------|-----------------------------------------|----------------------------------------------|
|              | BSPP Male                                  | BSPP Male                               | BSPP Male                                | Metric DKL Male                                | Metric DKL Male                         | Metric DKL Male                              |
|              | BSPP Male<br>Page 1                        | Metric Stud Male<br>Page 2              | UNO Male<br>Page 3                       | Metric DKL Male<br>Page 121                    | BSPP Male<br>Page 123                   | Metric Stud Male<br>Page 126                 |
|              | Metric DKL Male NPT Male Page 127          | Metric DKL Male<br>UNO Male<br>Page 129 | Metric DKL Male<br>BSPT Male<br>Page 131 | Metric DKS Male<br>Metric DKS Male<br>Page 122 | Metric DKS Male BSPP Male Page 124      | Metric DKS Male Metric Stud Male Metric Male |
| Σ            | 1DN                                        | 1D0                                     | 1DT                                      | 1E                                             | 1ET                                     | 1F                                           |
| Straight MxM |                                            |                                         |                                          |                                                |                                         |                                              |
| S            | Metric DKS Male<br>NPT Male<br>Page 128    | Metric DKS Male<br>UNO Male<br>Page 129 | Metric DKS Male<br>BSPT Male<br>Page 131 | Metric Flat Face<br>Metric Flat Face<br>Page 4 | Metric Flat Face<br>BSPT Male<br>Page 4 | ORFS Male<br>ORFS Male<br>Page 4             |
|              | 1FG                                        | 1FG*R                                   | 1FM                                      | 1FN                                            | 1FO                                     | 1FT                                          |
|              |                                            |                                         |                                          |                                                |                                         |                                              |
|              | ORFS Male<br>BSPP Male (ES)<br>Page 5      | ORFS Male<br>BSPP Male<br>Page 5        | ORFS Male<br>Metric Stud Male<br>Page 5  | ORFS Male<br>NPT Male<br>Page 6                | ORFS Male<br>UNO Male<br>Page 6         | ORFS Male<br>BSPT Male<br>Page 7             |
|              | 1G                                         | 1G*R                                    | 1J                                       | 1JC                                            | 1JD                                     | 1JE                                          |
|              |                                            |                                         |                                          |                                                |                                         |                                              |
|              | BSPP Male (ES)<br>BSPP Male (ES)<br>Page 1 | BSPP Male<br>BSPP Male<br>Page 2        | JIC Male<br>JIC Male<br>Page 7           | JIC Male<br>Metric DKL Male<br>Page 133        | JIC Male<br>Metric DKS Male<br>Page 133 | JIC Male<br>Metric Flat Face<br>Page 8       |