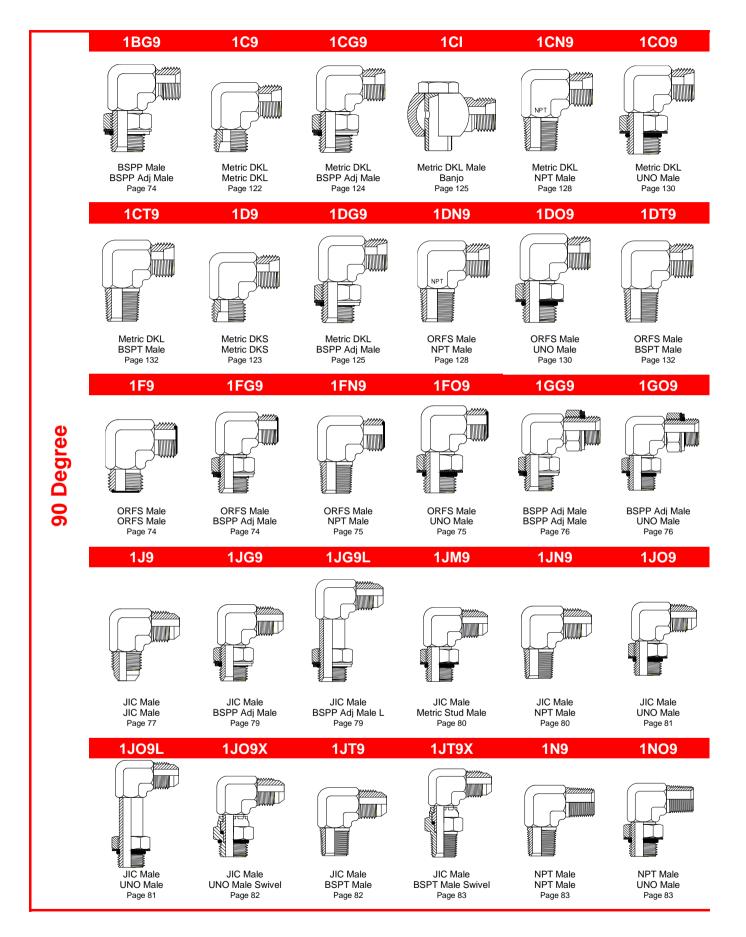

## **VISUAL INDEX**

|              | 1B                                         | 1BM                                     | 1BO                                      | 1C                                             | 1CG                                     | 1CM                                          |
|--------------|--------------------------------------------|-----------------------------------------|------------------------------------------|------------------------------------------------|-----------------------------------------|----------------------------------------------|
|              | BSPP Male                                  | BSPP Male                               | BSPP Male                                | Metric DKL Male                                | Metric DKL Male                         | Metric DKL Male                              |
|              | BSPP Male<br>Page 1                        | Metric Stud Male<br>Page 2              | UNO Male<br>Page 3                       | Metric DKL Male<br>Page 121                    | BSPP Male<br>Page 123                   | Metric Stud Male<br>Page 126                 |
|              | Metric DKL Male NPT Male Page 127          | Metric DKL Male<br>UNO Male<br>Page 129 | Metric DKL Male<br>BSPT Male<br>Page 131 | Metric DKS Male<br>Metric DKS Male<br>Page 122 | Metric DKS Male BSPP Male Page 124      | Metric DKS Male Metric Stud Male Metric Male |
| Σ            | 1DN                                        | 1D0                                     | 1DT                                      | 1E                                             | 1ET                                     | 1F                                           |
| Straight MxM |                                            |                                         |                                          |                                                |                                         |                                              |
| S            | Metric DKS Male<br>NPT Male<br>Page 128    | Metric DKS Male<br>UNO Male<br>Page 129 | Metric DKS Male<br>BSPT Male<br>Page 131 | Metric Flat Face<br>Metric Flat Face<br>Page 4 | Metric Flat Face<br>BSPT Male<br>Page 4 | ORFS Male<br>ORFS Male<br>Page 4             |
|              | 1FG                                        | 1FG*R                                   | 1FM                                      | 1FN                                            | 1FO                                     | 1FT                                          |
|              |                                            |                                         |                                          |                                                |                                         |                                              |
|              | ORFS Male<br>BSPP Male (ES)<br>Page 5      | ORFS Male<br>BSPP Male<br>Page 5        | ORFS Male<br>Metric Stud Male<br>Page 5  | ORFS Male<br>NPT Male<br>Page 6                | ORFS Male<br>UNO Male<br>Page 6         | ORFS Male<br>BSPT Male<br>Page 7             |
|              | 1G                                         | 1G*R                                    | 1J                                       | 1JC                                            | 1JD                                     | 1JE                                          |
|              |                                            |                                         |                                          |                                                |                                         |                                              |
|              | BSPP Male (ES)<br>BSPP Male (ES)<br>Page 1 | BSPP Male<br>BSPP Male<br>Page 2        | JIC Male<br>JIC Male<br>Page 7           | JIC Male<br>Metric DKL Male<br>Page 133        | JIC Male<br>Metric DKS Male<br>Page 133 | JIC Male<br>Metric Flat Face<br>Page 8       |