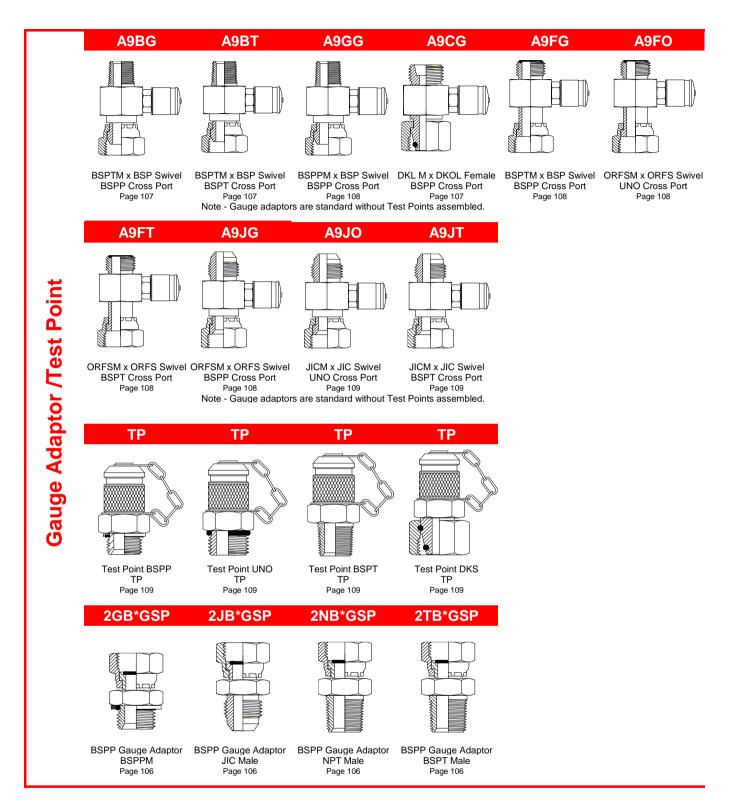

## **VISUAL INDEX**

|              | 1B                                         | 1BM                                     | 1BO                                      | 1C                                             | 1CG                                     | 1CM                                          |
|--------------|--------------------------------------------|-----------------------------------------|------------------------------------------|------------------------------------------------|-----------------------------------------|----------------------------------------------|
|              | BSPP Male                                  | BSPP Male                               | BSPP Male                                | Metric DKL Male                                | Metric DKL Male                         | Metric DKL Male                              |
|              | BSPP Male<br>Page 1                        | Metric Stud Male<br>Page 2              | UNO Male<br>Page 3                       | Metric DKL Male<br>Page 121                    | BSPP Male<br>Page 123                   | Metric Stud Male<br>Page 126                 |
|              | Metric DKL Male NPT Male Page 127          | Metric DKL Male<br>UNO Male<br>Page 129 | Metric DKL Male<br>BSPT Male<br>Page 131 | Metric DKS Male<br>Metric DKS Male<br>Page 122 | Metric DKS Male BSPP Male Page 124      | Metric DKS Male Metric Stud Male Metric Male |
| Σ            | 1DN                                        | 1D0                                     | 1DT                                      | 1E                                             | 1ET                                     | 1F                                           |
| Straight MxM |                                            |                                         |                                          |                                                |                                         |                                              |
| S            | Metric DKS Male<br>NPT Male<br>Page 128    | Metric DKS Male<br>UNO Male<br>Page 129 | Metric DKS Male<br>BSPT Male<br>Page 131 | Metric Flat Face<br>Metric Flat Face<br>Page 4 | Metric Flat Face<br>BSPT Male<br>Page 4 | ORFS Male<br>ORFS Male<br>Page 4             |
|              | 1FG                                        | 1FG*R                                   | 1FM                                      | 1FN                                            | 1FO                                     | 1FT                                          |
|              |                                            |                                         |                                          |                                                |                                         |                                              |
|              | ORFS Male<br>BSPP Male (ES)<br>Page 5      | ORFS Male<br>BSPP Male<br>Page 5        | ORFS Male<br>Metric Stud Male<br>Page 5  | ORFS Male<br>NPT Male<br>Page 6                | ORFS Male<br>UNO Male<br>Page 6         | ORFS Male<br>BSPT Male<br>Page 7             |
|              | 1G                                         | 1G*R                                    | 1J                                       | 1JC                                            | 1JD                                     | 1JE                                          |
|              |                                            |                                         |                                          |                                                |                                         |                                              |
|              | BSPP Male (ES)<br>BSPP Male (ES)<br>Page 1 | BSPP Male<br>BSPP Male<br>Page 2        | JIC Male<br>JIC Male<br>Page 7           | JIC Male<br>Metric DKL Male<br>Page 133        | JIC Male<br>Metric DKS Male<br>Page 133 | JIC Male<br>Metric Flat Face<br>Page 8       |