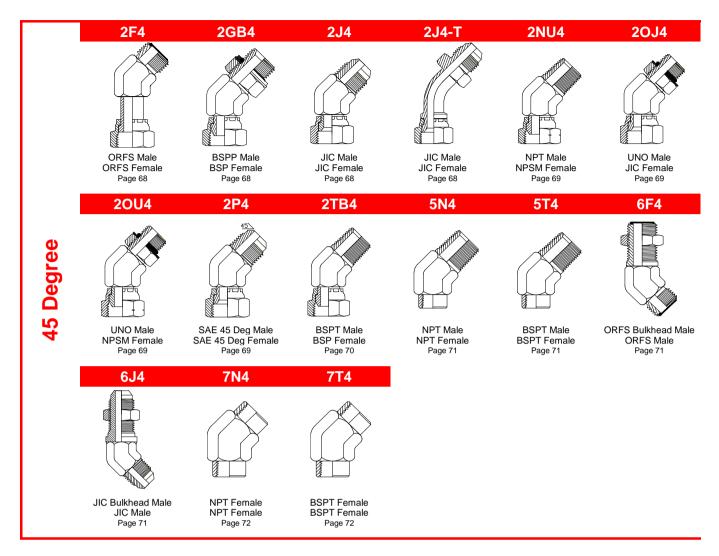

## **VISUAL INDEX**

|              | 1B                                         | 1BM                                     | 1BO                                      | 1C                                             | 1CG                                     | 1CM                                          |
|--------------|--------------------------------------------|-----------------------------------------|------------------------------------------|------------------------------------------------|-----------------------------------------|----------------------------------------------|
|              | BSPP Male                                  | BSPP Male                               | BSPP Male                                | Metric DKL Male                                | Metric DKL Male                         | Metric DKL Male                              |
|              | BSPP Male<br>Page 1                        | Metric Stud Male<br>Page 2              | UNO Male<br>Page 3                       | Metric DKL Male<br>Page 121                    | BSPP Male<br>Page 123                   | Metric Stud Male<br>Page 126                 |
|              | Metric DKL Male NPT Male Page 127          | Metric DKL Male<br>UNO Male<br>Page 129 | Metric DKL Male<br>BSPT Male<br>Page 131 | Metric DKS Male<br>Metric DKS Male<br>Page 122 | Metric DKS Male BSPP Male Page 124      | Metric DKS Male Metric Stud Male Metric Male |
| Σ            | 1DN                                        | 1D0                                     | 1DT                                      | 1E                                             | 1ET                                     | 1F                                           |
| Straight MxM |                                            |                                         |                                          |                                                |                                         |                                              |
| S            | Metric DKS Male<br>NPT Male<br>Page 128    | Metric DKS Male<br>UNO Male<br>Page 129 | Metric DKS Male<br>BSPT Male<br>Page 131 | Metric Flat Face<br>Metric Flat Face<br>Page 4 | Metric Flat Face<br>BSPT Male<br>Page 4 | ORFS Male<br>ORFS Male<br>Page 4             |
|              | 1FG                                        | 1FG*R                                   | 1FM                                      | 1FN                                            | 1FO                                     | 1FT                                          |
|              |                                            |                                         |                                          |                                                |                                         |                                              |
|              | ORFS Male<br>BSPP Male (ES)<br>Page 5      | ORFS Male<br>BSPP Male<br>Page 5        | ORFS Male<br>Metric Stud Male<br>Page 5  | ORFS Male<br>NPT Male<br>Page 6                | ORFS Male<br>UNO Male<br>Page 6         | ORFS Male<br>BSPT Male<br>Page 7             |
|              | 1G                                         | 1G*R                                    | 1J                                       | 1JC                                            | 1JD                                     | 1JE                                          |
|              |                                            |                                         |                                          |                                                |                                         |                                              |
|              | BSPP Male (ES)<br>BSPP Male (ES)<br>Page 1 | BSPP Male<br>BSPP Male<br>Page 2        | JIC Male<br>JIC Male<br>Page 7           | JIC Male<br>Metric DKL Male<br>Page 133        | JIC Male<br>Metric DKS Male<br>Page 133 | JIC Male<br>Metric Flat Face<br>Page 8       |