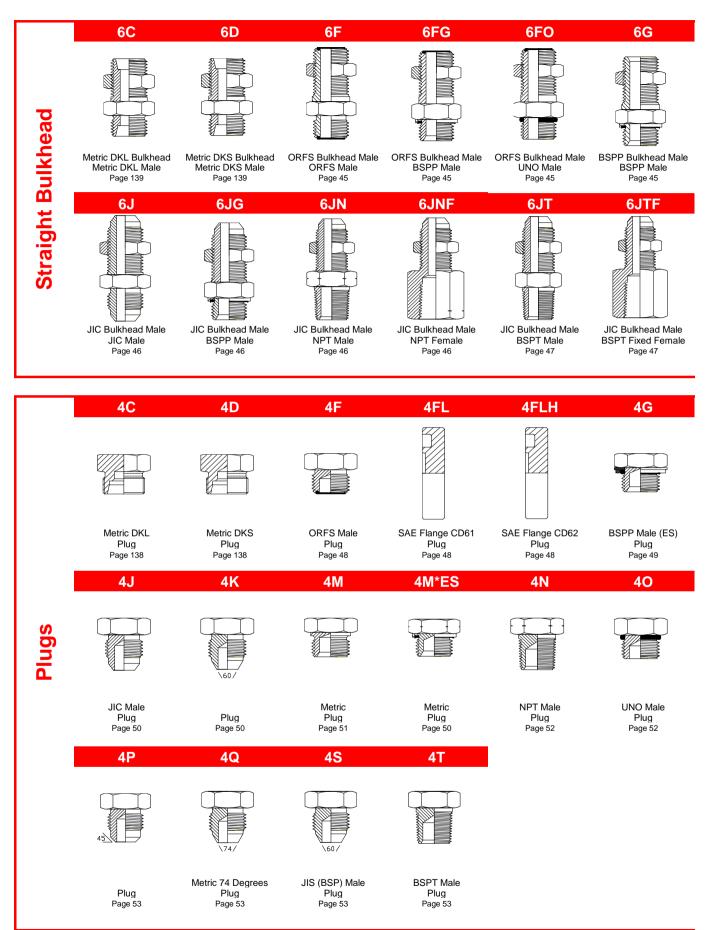

## BSPT Male Karcher Female Page 36 Metric Compression DKL & DKS Page 119 Metric Compression DKL & DKS Page 120

|               | 4G-N                                    | 4M-N                                                | 4M-N *O                               | 4N-N                                   | 40-N                                    | 4T-N                                    |
|---------------|-----------------------------------------|-----------------------------------------------------|---------------------------------------|----------------------------------------|-----------------------------------------|-----------------------------------------|
| Plugs         |                                         |                                                     |                                       |                                        |                                         |                                         |
| ۵             | BSPP Male<br>Hex Socket Plug<br>Page 49 | Metric (encapsulated)<br>Hex Socket Plug<br>Page 51 | Metric<br>Plug<br>Page 51             | NPT Male<br>Hex Socket Plug<br>Page 52 | UNO Male<br>Hex Socket Plug<br>Page 52  | BSPT Male<br>Hex Socket Plug<br>Page 54 |
|               | 9B                                      | 9 <b>C</b>                                          | 9D                                    | 9F                                     | 9J*CAP                                  | 9K                                      |
|               |                                         |                                                     |                                       |                                        |                                         | / 30°                                   |
| Caps          | BSPP<br>Cap<br>Page 54                  | Metric DKL<br>Cap<br>Page 141                       | Metric DKS<br>Cap<br>Page 141         | ORFS<br>Cap<br>Page 54                 | JIC<br>Cap<br>Page 54                   | JIS Komatsu<br>Cap<br>Page 55           |
| 0 1           | 9N                                      | 9P                                                  | 9S                                    |                                        |                                         |                                         |
|               | NPT Female<br>Cap<br>Page 55            | SAE 45 Deg<br>Cap<br>Page 55                        | JIS (BSP)<br>Cap<br>Page 55           |                                        |                                         |                                         |
|               | 4GR                                     | 4NR                                                 | 4OR                                   | 4OTR                                   | 4TR                                     |                                         |
| Reducing Bush |                                         |                                                     |                                       |                                        |                                         |                                         |
| Red           | BSPP - BSPP<br>Reducing Bush<br>Page 56 | NPT - NPT<br>Reducing Bush<br>Page 57               | UNO - UNO<br>Reducing Bush<br>Page 57 | UNO - BSPT<br>Reducing Bush<br>Page 58 | BSPT - BSPT<br>Reducing Bush<br>Page 58 |                                         |