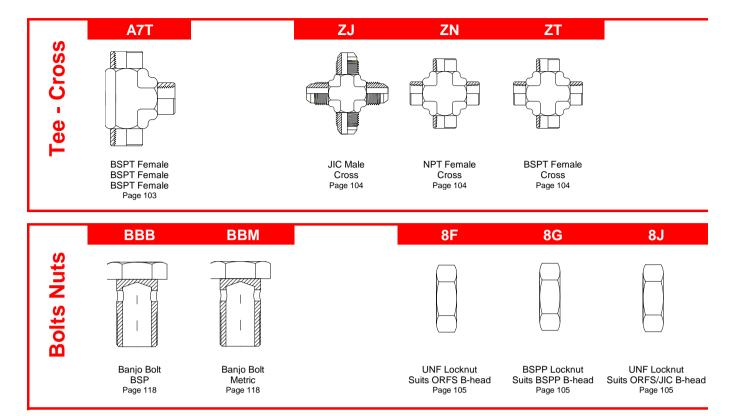

## **VISUAL INDEX**

|              | 1B                                         | 1BM                                     | 1BO                                      | 1C                                             | 1CG                                     | 1CM                                          |
|--------------|--------------------------------------------|-----------------------------------------|------------------------------------------|------------------------------------------------|-----------------------------------------|----------------------------------------------|
|              | BSPP Male                                  | BSPP Male                               | BSPP Male                                | Metric DKL Male                                | Metric DKL Male                         | Metric DKL Male                              |
|              | BSPP Male<br>Page 1                        | Metric Stud Male<br>Page 2              | UNO Male<br>Page 3                       | Metric DKL Male<br>Page 121                    | BSPP Male<br>Page 123                   | Metric Stud Male<br>Page 126                 |
|              | Metric DKL Male NPT Male Page 127          | Metric DKL Male<br>UNO Male<br>Page 129 | Metric DKL Male<br>BSPT Male<br>Page 131 | Metric DKS Male<br>Metric DKS Male<br>Page 122 | Metric DKS Male BSPP Male Page 124      | Metric DKS Male Metric Stud Male Metric Male |
| Σ            | 1DN                                        | 1D0                                     | 1DT                                      | 1E                                             | 1ET                                     | 1F                                           |
| Straight MxM |                                            |                                         |                                          |                                                |                                         |                                              |
| S            | Metric DKS Male<br>NPT Male<br>Page 128    | Metric DKS Male<br>UNO Male<br>Page 129 | Metric DKS Male<br>BSPT Male<br>Page 131 | Metric Flat Face<br>Metric Flat Face<br>Page 4 | Metric Flat Face<br>BSPT Male<br>Page 4 | ORFS Male<br>ORFS Male<br>Page 4             |
|              | 1FG                                        | 1FG*R                                   | 1FM                                      | 1FN                                            | 1FO                                     | 1FT                                          |
|              |                                            |                                         |                                          |                                                |                                         |                                              |
|              | ORFS Male<br>BSPP Male (ES)<br>Page 5      | ORFS Male<br>BSPP Male<br>Page 5        | ORFS Male<br>Metric Stud Male<br>Page 5  | ORFS Male<br>NPT Male<br>Page 6                | ORFS Male<br>UNO Male<br>Page 6         | ORFS Male<br>BSPT Male<br>Page 7             |
|              | 1G                                         | 1G*R                                    | 1J                                       | 1JC                                            | 1JD                                     | 1JE                                          |
|              |                                            |                                         |                                          |                                                |                                         |                                              |
|              | BSPP Male (ES)<br>BSPP Male (ES)<br>Page 1 | BSPP Male<br>BSPP Male<br>Page 2        | JIC Male<br>JIC Male<br>Page 7           | JIC Male<br>Metric DKL Male<br>Page 133        | JIC Male<br>Metric DKS Male<br>Page 133 | JIC Male<br>Metric Flat Face<br>Page 8       |