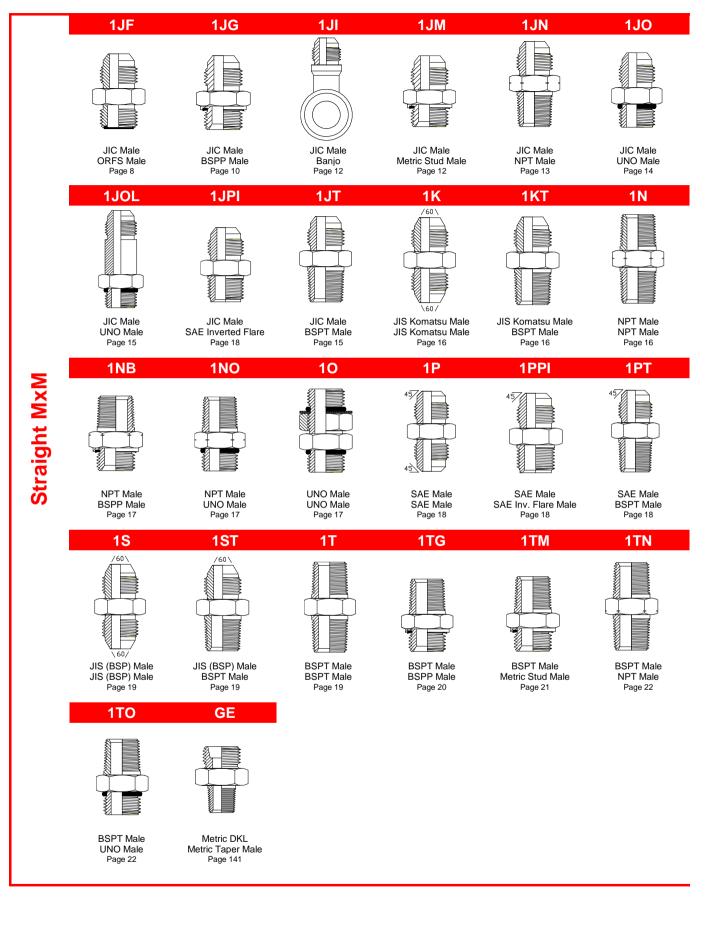

## **VISUAL INDEX**

|              | 1B                                         | 1BM                                     | 1BO                                      | 1C                                             | 1CG                                     | 1CM                                          |
|--------------|--------------------------------------------|-----------------------------------------|------------------------------------------|------------------------------------------------|-----------------------------------------|----------------------------------------------|
|              | BSPP Male                                  | BSPP Male                               | BSPP Male                                | Metric DKL Male                                | Metric DKL Male                         | Metric DKL Male                              |
|              | BSPP Male<br>Page 1                        | Metric Stud Male<br>Page 2              | UNO Male<br>Page 3                       | Metric DKL Male<br>Page 121                    | BSPP Male<br>Page 123                   | Metric Stud Male<br>Page 126                 |
|              | Metric DKL Male NPT Male Page 127          | Metric DKL Male<br>UNO Male<br>Page 129 | Metric DKL Male<br>BSPT Male<br>Page 131 | Metric DKS Male<br>Metric DKS Male<br>Page 122 | Metric DKS Male BSPP Male Page 124      | Metric DKS Male Metric Stud Male Metric Male |
| Σ            | 1DN                                        | 1D0                                     | 1DT                                      | 1E                                             | 1ET                                     | 1F                                           |
| Straight MxM |                                            |                                         |                                          |                                                |                                         |                                              |
| S            | Metric DKS Male<br>NPT Male<br>Page 128    | Metric DKS Male<br>UNO Male<br>Page 129 | Metric DKS Male<br>BSPT Male<br>Page 131 | Metric Flat Face<br>Metric Flat Face<br>Page 4 | Metric Flat Face<br>BSPT Male<br>Page 4 | ORFS Male<br>ORFS Male<br>Page 4             |
|              | 1FG                                        | 1FG*R                                   | 1FM                                      | 1FN                                            | 1FO                                     | 1FT                                          |
|              |                                            |                                         |                                          |                                                |                                         |                                              |
|              | ORFS Male<br>BSPP Male (ES)<br>Page 5      | ORFS Male<br>BSPP Male<br>Page 5        | ORFS Male<br>Metric Stud Male<br>Page 5  | ORFS Male<br>NPT Male<br>Page 6                | ORFS Male<br>UNO Male<br>Page 6         | ORFS Male<br>BSPT Male<br>Page 7             |
|              | 1G                                         | 1G*R                                    | 1J                                       | 1JC                                            | 1JD                                     | 1JE                                          |
|              |                                            |                                         |                                          |                                                |                                         |                                              |
|              | BSPP Male (ES)<br>BSPP Male (ES)<br>Page 1 | BSPP Male<br>BSPP Male<br>Page 2        | JIC Male<br>JIC Male<br>Page 7           | JIC Male<br>Metric DKL Male<br>Page 133        | JIC Male<br>Metric DKS Male<br>Page 133 | JIC Male<br>Metric Flat Face<br>Page 8       |