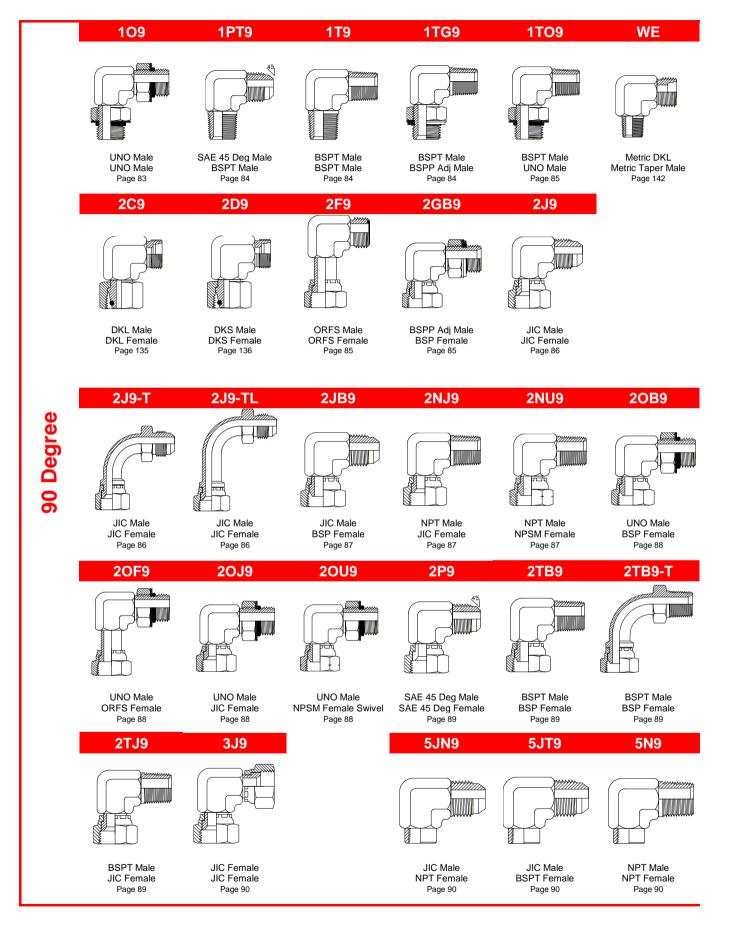

## **VISUAL INDEX**

|              | 1B                                         | 1BM                                     | 1BO                                      | 1C                                             | 1CG                                     | 1CM                                          |
|--------------|--------------------------------------------|-----------------------------------------|------------------------------------------|------------------------------------------------|-----------------------------------------|----------------------------------------------|
|              | BSPP Male                                  | BSPP Male                               | BSPP Male                                | Metric DKL Male                                | Metric DKL Male                         | Metric DKL Male                              |
|              | BSPP Male<br>Page 1                        | Metric Stud Male<br>Page 2              | UNO Male<br>Page 3                       | Metric DKL Male<br>Page 121                    | BSPP Male<br>Page 123                   | Metric Stud Male<br>Page 126                 |
|              | Metric DKL Male NPT Male Page 127          | Metric DKL Male<br>UNO Male<br>Page 129 | Metric DKL Male<br>BSPT Male<br>Page 131 | Metric DKS Male<br>Metric DKS Male<br>Page 122 | Metric DKS Male BSPP Male Page 124      | Metric DKS Male Metric Stud Male Metric Male |
| Σ            | 1DN                                        | 1D0                                     | 1DT                                      | 1E                                             | 1ET                                     | 1F                                           |
| Straight MxM |                                            |                                         |                                          |                                                |                                         |                                              |
| S            | Metric DKS Male<br>NPT Male<br>Page 128    | Metric DKS Male<br>UNO Male<br>Page 129 | Metric DKS Male<br>BSPT Male<br>Page 131 | Metric Flat Face<br>Metric Flat Face<br>Page 4 | Metric Flat Face<br>BSPT Male<br>Page 4 | ORFS Male<br>ORFS Male<br>Page 4             |
|              | 1FG                                        | 1FG*R                                   | 1FM                                      | 1FN                                            | 1FO                                     | 1FT                                          |
|              |                                            |                                         |                                          |                                                |                                         |                                              |
|              | ORFS Male<br>BSPP Male (ES)<br>Page 5      | ORFS Male<br>BSPP Male<br>Page 5        | ORFS Male<br>Metric Stud Male<br>Page 5  | ORFS Male<br>NPT Male<br>Page 6                | ORFS Male<br>UNO Male<br>Page 6         | ORFS Male<br>BSPT Male<br>Page 7             |
|              | 1G                                         | 1G*R                                    | 1J                                       | 1JC                                            | 1JD                                     | 1JE                                          |
|              |                                            |                                         |                                          |                                                |                                         |                                              |
|              | BSPP Male (ES)<br>BSPP Male (ES)<br>Page 1 | BSPP Male<br>BSPP Male<br>Page 2        | JIC Male<br>JIC Male<br>Page 7           | JIC Male<br>Metric DKL Male<br>Page 133        | JIC Male<br>Metric DKS Male<br>Page 133 | JIC Male<br>Metric Flat Face<br>Page 8       |