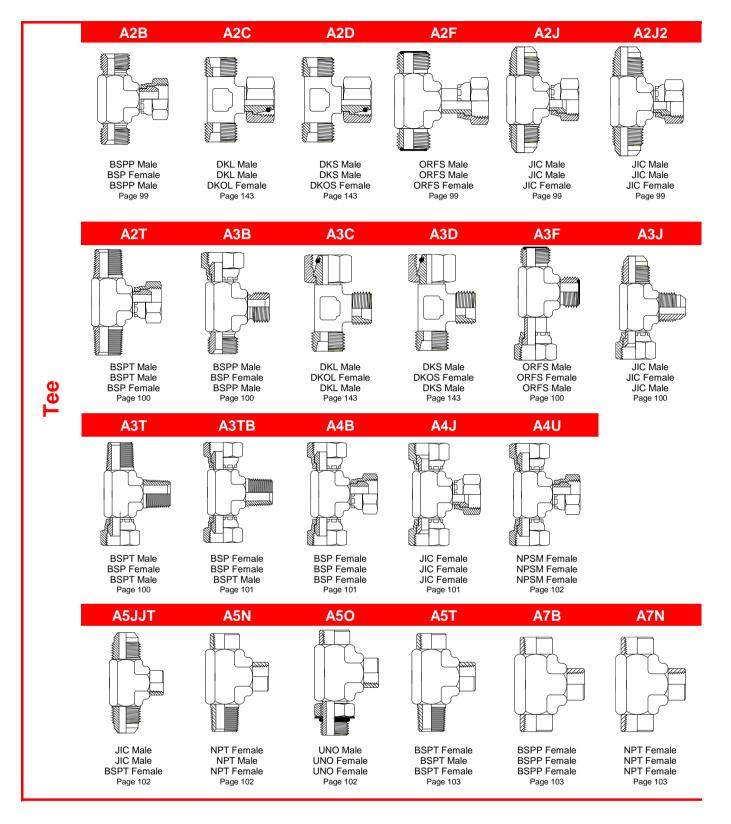

## **VISUAL INDEX**

|              | 1B                                         | 1BM                                     | 1BO                                      | 1C                                             | 1CG                                     | 1CM                                          |
|--------------|--------------------------------------------|-----------------------------------------|------------------------------------------|------------------------------------------------|-----------------------------------------|----------------------------------------------|
|              | BSPP Male                                  | BSPP Male                               | BSPP Male                                | Metric DKL Male                                | Metric DKL Male                         | Metric DKL Male                              |
|              | BSPP Male<br>Page 1                        | Metric Stud Male<br>Page 2              | UNO Male<br>Page 3                       | Metric DKL Male<br>Page 121                    | BSPP Male<br>Page 123                   | Metric Stud Male<br>Page 126                 |
|              | Metric DKL Male NPT Male Page 127          | Metric DKL Male<br>UNO Male<br>Page 129 | Metric DKL Male<br>BSPT Male<br>Page 131 | Metric DKS Male<br>Metric DKS Male<br>Page 122 | Metric DKS Male BSPP Male Page 124      | Metric DKS Male Metric Stud Male Metric Male |
| Σ            | 1DN                                        | 1D0                                     | 1DT                                      | 1E                                             | 1ET                                     | 1F                                           |
| Straight MxM |                                            |                                         |                                          |                                                |                                         |                                              |
| S            | Metric DKS Male<br>NPT Male<br>Page 128    | Metric DKS Male<br>UNO Male<br>Page 129 | Metric DKS Male<br>BSPT Male<br>Page 131 | Metric Flat Face<br>Metric Flat Face<br>Page 4 | Metric Flat Face<br>BSPT Male<br>Page 4 | ORFS Male<br>ORFS Male<br>Page 4             |
|              | 1FG                                        | 1FG*R                                   | 1FM                                      | 1FN                                            | 1FO                                     | 1FT                                          |
|              |                                            |                                         |                                          |                                                |                                         |                                              |
|              | ORFS Male<br>BSPP Male (ES)<br>Page 5      | ORFS Male<br>BSPP Male<br>Page 5        | ORFS Male<br>Metric Stud Male<br>Page 5  | ORFS Male<br>NPT Male<br>Page 6                | ORFS Male<br>UNO Male<br>Page 6         | ORFS Male<br>BSPT Male<br>Page 7             |
|              | 1G                                         | 1G*R                                    | 1J                                       | 1JC                                            | 1JD                                     | 1JE                                          |
|              |                                            |                                         |                                          |                                                |                                         |                                              |
|              | BSPP Male (ES)<br>BSPP Male (ES)<br>Page 1 | BSPP Male<br>BSPP Male<br>Page 2        | JIC Male<br>JIC Male<br>Page 7           | JIC Male<br>Metric DKL Male<br>Page 133        | JIC Male<br>Metric DKS Male<br>Page 133 | JIC Male<br>Metric Flat Face<br>Page 8       |