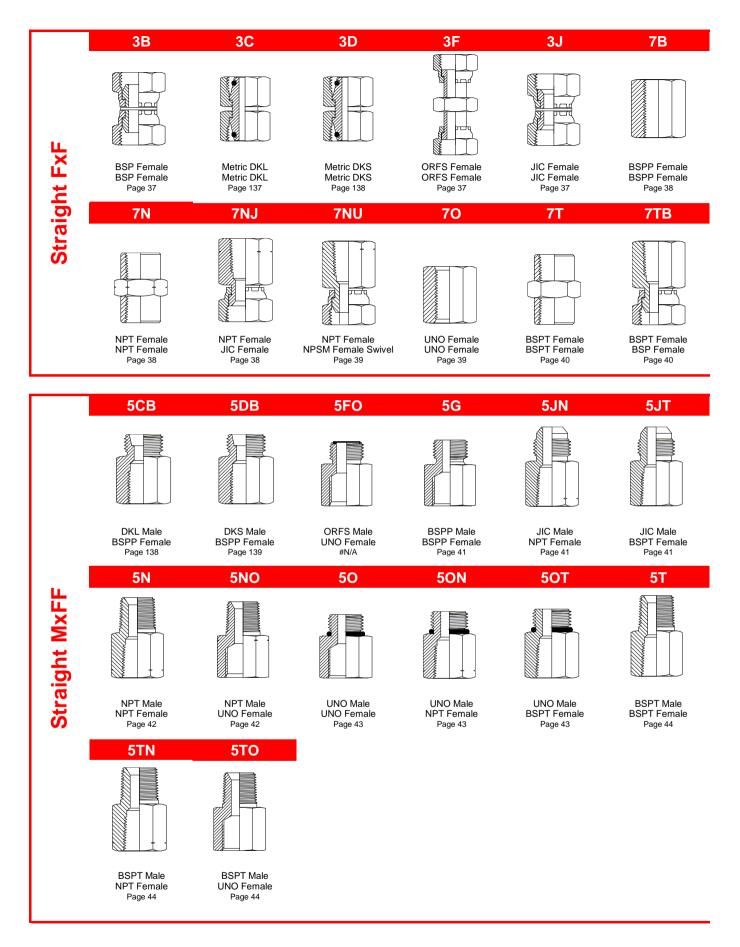

## BSPT Male Karcher Female Page 36 Metric Compression DKL & DKS Page 119 Metric Compression DKL & DKS Page 120

|               | 4G-N                                    | 4M-N                                                | 4M-N *O                               | 4N-N                                   | 40-N                                    | 4T-N                                    |
|---------------|-----------------------------------------|-----------------------------------------------------|---------------------------------------|----------------------------------------|-----------------------------------------|-----------------------------------------|
| Plugs         |                                         |                                                     |                                       |                                        |                                         |                                         |
| ۵             | BSPP Male<br>Hex Socket Plug<br>Page 49 | Metric (encapsulated)<br>Hex Socket Plug<br>Page 51 | Metric<br>Plug<br>Page 51             | NPT Male<br>Hex Socket Plug<br>Page 52 | UNO Male<br>Hex Socket Plug<br>Page 52  | BSPT Male<br>Hex Socket Plug<br>Page 54 |
|               | 9B                                      | 9 <b>C</b>                                          | 9D                                    | 9F                                     | 9J*CAP                                  | 9K                                      |
|               |                                         |                                                     |                                       |                                        |                                         | / 30°                                   |
| Caps          | BSPP<br>Cap<br>Page 54                  | Metric DKL<br>Cap<br>Page 141                       | Metric DKS<br>Cap<br>Page 141         | ORFS<br>Cap<br>Page 54                 | JIC<br>Cap<br>Page 54                   | JIS Komatsu<br>Cap<br>Page 55           |
| 0 1           | 9N                                      | 9P                                                  | 9S                                    |                                        |                                         |                                         |
|               | NPT Female<br>Cap<br>Page 55            | SAE 45 Deg<br>Cap<br>Page 55                        | JIS (BSP)<br>Cap<br>Page 55           |                                        |                                         |                                         |
|               | 4GR                                     | 4NR                                                 | 4OR                                   | 4OTR                                   | 4TR                                     |                                         |
| Reducing Bush |                                         |                                                     |                                       |                                        |                                         |                                         |
| Red           | BSPP - BSPP<br>Reducing Bush<br>Page 56 | NPT - NPT<br>Reducing Bush<br>Page 57               | UNO - UNO<br>Reducing Bush<br>Page 57 | UNO - BSPT<br>Reducing Bush<br>Page 58 | BSPT - BSPT<br>Reducing Bush<br>Page 58 |                                         |