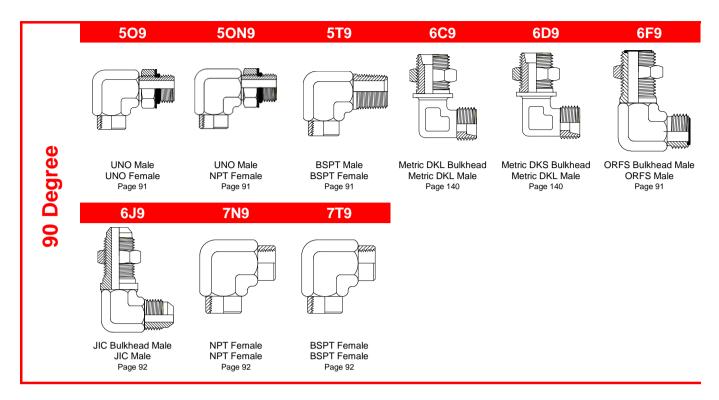

## **VISUAL INDEX**

|              | 1B                                         | 1BM                                     | 1BO                                      | 1C                                             | 1CG                                     | 1CM                                          |
|--------------|--------------------------------------------|-----------------------------------------|------------------------------------------|------------------------------------------------|-----------------------------------------|----------------------------------------------|
|              | BSPP Male                                  | BSPP Male                               | BSPP Male                                | Metric DKL Male                                | Metric DKL Male                         | Metric DKL Male                              |
|              | BSPP Male<br>Page 1                        | Metric Stud Male<br>Page 2              | UNO Male<br>Page 3                       | Metric DKL Male<br>Page 121                    | BSPP Male<br>Page 123                   | Metric Stud Male<br>Page 126                 |
|              | Metric DKL Male NPT Male Page 127          | Metric DKL Male<br>UNO Male<br>Page 129 | Metric DKL Male<br>BSPT Male<br>Page 131 | Metric DKS Male<br>Metric DKS Male<br>Page 122 | Metric DKS Male BSPP Male Page 124      | Metric DKS Male Metric Stud Male Metric Male |
| Σ            | 1DN                                        | 1D0                                     | 1DT                                      | 1E                                             | 1ET                                     | 1F                                           |
| Straight MxM |                                            |                                         |                                          |                                                |                                         |                                              |
| S            | Metric DKS Male<br>NPT Male<br>Page 128    | Metric DKS Male<br>UNO Male<br>Page 129 | Metric DKS Male<br>BSPT Male<br>Page 131 | Metric Flat Face<br>Metric Flat Face<br>Page 4 | Metric Flat Face<br>BSPT Male<br>Page 4 | ORFS Male<br>ORFS Male<br>Page 4             |
|              | 1FG                                        | 1FG*R                                   | 1FM                                      | 1FN                                            | 1FO                                     | 1FT                                          |
|              |                                            |                                         |                                          |                                                |                                         |                                              |
|              | ORFS Male<br>BSPP Male (ES)<br>Page 5      | ORFS Male<br>BSPP Male<br>Page 5        | ORFS Male<br>Metric Stud Male<br>Page 5  | ORFS Male<br>NPT Male<br>Page 6                | ORFS Male<br>UNO Male<br>Page 6         | ORFS Male<br>BSPT Male<br>Page 7             |
|              | 1G                                         | 1G*R                                    | 1J                                       | 1JC                                            | 1JD                                     | 1JE                                          |
|              |                                            |                                         |                                          |                                                |                                         |                                              |
|              | BSPP Male (ES)<br>BSPP Male (ES)<br>Page 1 | BSPP Male<br>BSPP Male<br>Page 2        | JIC Male<br>JIC Male<br>Page 7           | JIC Male<br>Metric DKL Male<br>Page 133        | JIC Male<br>Metric DKS Male<br>Page 133 | JIC Male<br>Metric Flat Face<br>Page 8       |