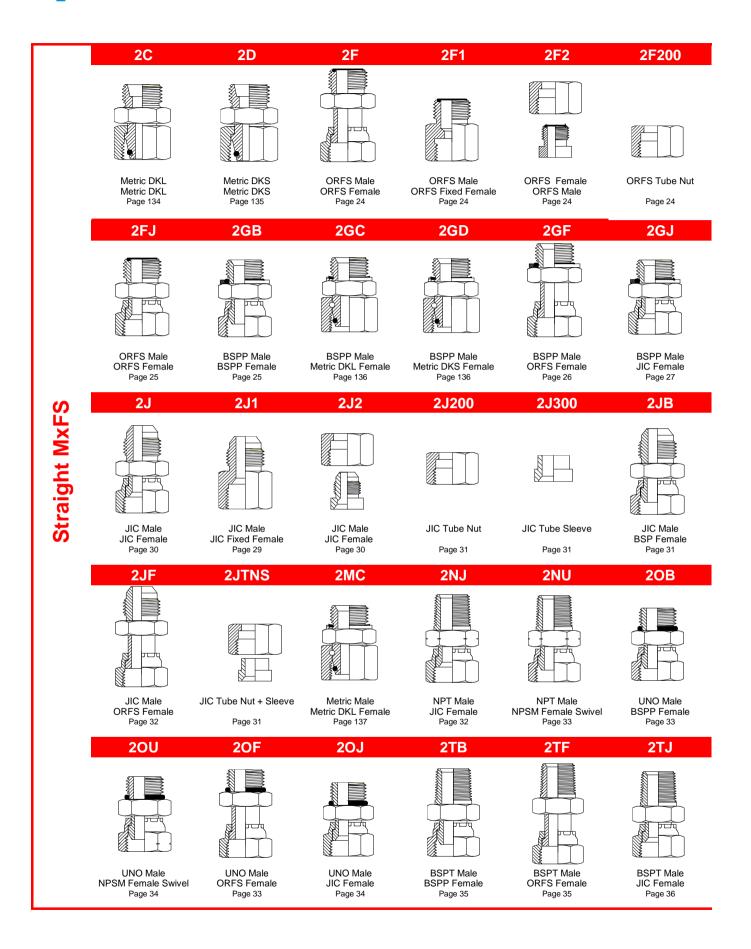

## **VISUAL INDEX**

|              | 1B                                         | 1BM                                     | 1BO                                      | 1C                                             | 1CG                                     | 1CM                                          |
|--------------|--------------------------------------------|-----------------------------------------|------------------------------------------|------------------------------------------------|-----------------------------------------|----------------------------------------------|
|              | BSPP Male                                  | BSPP Male                               | BSPP Male                                | Metric DKL Male                                | Metric DKL Male                         | Metric DKL Male                              |
|              | BSPP Male<br>Page 1                        | Metric Stud Male<br>Page 2              | UNO Male<br>Page 3                       | Metric DKL Male<br>Page 121                    | BSPP Male<br>Page 123                   | Metric Stud Male<br>Page 126                 |
|              | Metric DKL Male NPT Male Page 127          | Metric DKL Male<br>UNO Male<br>Page 129 | Metric DKL Male<br>BSPT Male<br>Page 131 | Metric DKS Male<br>Metric DKS Male<br>Page 122 | Metric DKS Male BSPP Male Page 124      | Metric DKS Male Metric Stud Male Metric Male |
| Σ            | 1DN                                        | 1D0                                     | 1DT                                      | 1E                                             | 1ET                                     | 1F                                           |
| Straight MxM |                                            |                                         |                                          |                                                |                                         |                                              |
| S            | Metric DKS Male<br>NPT Male<br>Page 128    | Metric DKS Male<br>UNO Male<br>Page 129 | Metric DKS Male<br>BSPT Male<br>Page 131 | Metric Flat Face<br>Metric Flat Face<br>Page 4 | Metric Flat Face<br>BSPT Male<br>Page 4 | ORFS Male<br>ORFS Male<br>Page 4             |
|              | 1FG                                        | 1FG*R                                   | 1FM                                      | 1FN                                            | 1FO                                     | 1FT                                          |
|              |                                            |                                         |                                          |                                                |                                         |                                              |
|              | ORFS Male<br>BSPP Male (ES)<br>Page 5      | ORFS Male<br>BSPP Male<br>Page 5        | ORFS Male<br>Metric Stud Male<br>Page 5  | ORFS Male<br>NPT Male<br>Page 6                | ORFS Male<br>UNO Male<br>Page 6         | ORFS Male<br>BSPT Male<br>Page 7             |
|              | 1G                                         | 1G*R                                    | 1J                                       | 1JC                                            | 1JD                                     | 1JE                                          |
|              |                                            |                                         |                                          |                                                |                                         |                                              |
|              | BSPP Male (ES)<br>BSPP Male (ES)<br>Page 1 | BSPP Male<br>BSPP Male<br>Page 2        | JIC Male<br>JIC Male<br>Page 7           | JIC Male<br>Metric DKL Male<br>Page 133        | JIC Male<br>Metric DKS Male<br>Page 133 | JIC Male<br>Metric Flat Face<br>Page 8       |