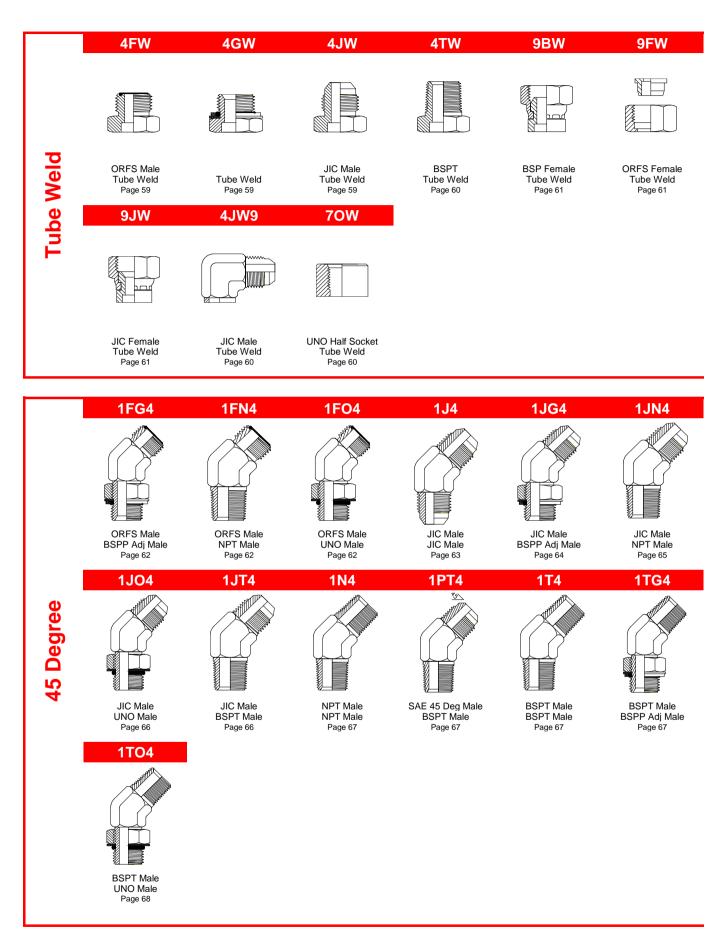

## **VISUAL INDEX**

|              | 1B                                         | 1BM                                     | 1BO                                      | 1C                                             | 1CG                                     | 1CM                                          |
|--------------|--------------------------------------------|-----------------------------------------|------------------------------------------|------------------------------------------------|-----------------------------------------|----------------------------------------------|
|              | BSPP Male                                  | BSPP Male                               | BSPP Male                                | Metric DKL Male                                | Metric DKL Male                         | Metric DKL Male                              |
|              | BSPP Male<br>Page 1                        | Metric Stud Male<br>Page 2              | UNO Male<br>Page 3                       | Metric DKL Male<br>Page 121                    | BSPP Male<br>Page 123                   | Metric Stud Male<br>Page 126                 |
|              | Metric DKL Male NPT Male Page 127          | Metric DKL Male<br>UNO Male<br>Page 129 | Metric DKL Male<br>BSPT Male<br>Page 131 | Metric DKS Male<br>Metric DKS Male<br>Page 122 | Metric DKS Male BSPP Male Page 124      | Metric DKS Male Metric Stud Male Metric Male |
| Σ            | 1DN                                        | 1D0                                     | 1DT                                      | 1E                                             | 1ET                                     | 1F                                           |
| Straight MxM |                                            |                                         |                                          |                                                |                                         |                                              |
| S            | Metric DKS Male<br>NPT Male<br>Page 128    | Metric DKS Male<br>UNO Male<br>Page 129 | Metric DKS Male<br>BSPT Male<br>Page 131 | Metric Flat Face<br>Metric Flat Face<br>Page 4 | Metric Flat Face<br>BSPT Male<br>Page 4 | ORFS Male<br>ORFS Male<br>Page 4             |
|              | 1FG                                        | 1FG*R                                   | 1FM                                      | 1FN                                            | 1FO                                     | 1FT                                          |
|              |                                            |                                         |                                          |                                                |                                         |                                              |
|              | ORFS Male<br>BSPP Male (ES)<br>Page 5      | ORFS Male<br>BSPP Male<br>Page 5        | ORFS Male<br>Metric Stud Male<br>Page 5  | ORFS Male<br>NPT Male<br>Page 6                | ORFS Male<br>UNO Male<br>Page 6         | ORFS Male<br>BSPT Male<br>Page 7             |
|              | 1G                                         | 1G*R                                    | 1J                                       | 1JC                                            | 1JD                                     | 1JE                                          |
|              |                                            |                                         |                                          |                                                |                                         |                                              |
|              | BSPP Male (ES)<br>BSPP Male (ES)<br>Page 1 | BSPP Male<br>BSPP Male<br>Page 2        | JIC Male<br>JIC Male<br>Page 7           | JIC Male<br>Metric DKL Male<br>Page 133        | JIC Male<br>Metric DKS Male<br>Page 133 | JIC Male<br>Metric Flat Face<br>Page 8       |