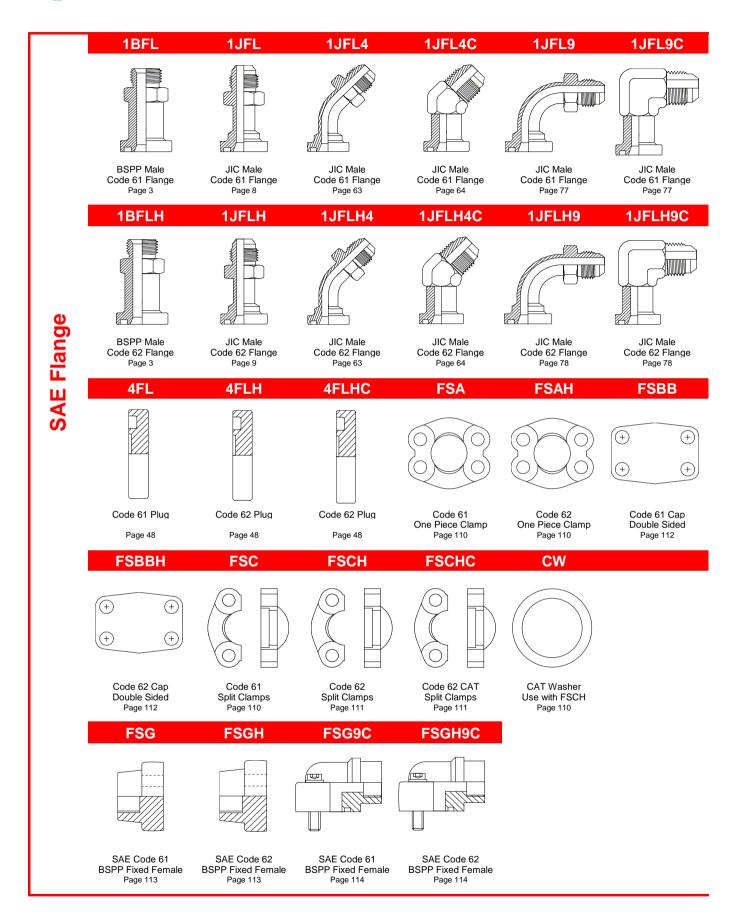

## **VISUAL INDEX**

|              | 1B                                         | 1BM                                     | 1BO                                      | 1C                                             | 1CG                                     | 1CM                                          |
|--------------|--------------------------------------------|-----------------------------------------|------------------------------------------|------------------------------------------------|-----------------------------------------|----------------------------------------------|
|              | BSPP Male                                  | BSPP Male                               | BSPP Male                                | Metric DKL Male                                | Metric DKL Male                         | Metric DKL Male                              |
|              | BSPP Male<br>Page 1                        | Metric Stud Male<br>Page 2              | UNO Male<br>Page 3                       | Metric DKL Male<br>Page 121                    | BSPP Male<br>Page 123                   | Metric Stud Male<br>Page 126                 |
|              | Metric DKL Male NPT Male Page 127          | Metric DKL Male<br>UNO Male<br>Page 129 | Metric DKL Male<br>BSPT Male<br>Page 131 | Metric DKS Male<br>Metric DKS Male<br>Page 122 | Metric DKS Male BSPP Male Page 124      | Metric DKS Male Metric Stud Male Metric Male |
| Σ            | 1DN                                        | 1D0                                     | 1DT                                      | 1E                                             | 1ET                                     | 1F                                           |
| Straight MxM |                                            |                                         |                                          |                                                |                                         |                                              |
| S            | Metric DKS Male<br>NPT Male<br>Page 128    | Metric DKS Male<br>UNO Male<br>Page 129 | Metric DKS Male<br>BSPT Male<br>Page 131 | Metric Flat Face<br>Metric Flat Face<br>Page 4 | Metric Flat Face<br>BSPT Male<br>Page 4 | ORFS Male<br>ORFS Male<br>Page 4             |
|              | 1FG                                        | 1FG*R                                   | 1FM                                      | 1FN                                            | 1FO                                     | 1FT                                          |
|              |                                            |                                         |                                          |                                                |                                         |                                              |
|              | ORFS Male<br>BSPP Male (ES)<br>Page 5      | ORFS Male<br>BSPP Male<br>Page 5        | ORFS Male<br>Metric Stud Male<br>Page 5  | ORFS Male<br>NPT Male<br>Page 6                | ORFS Male<br>UNO Male<br>Page 6         | ORFS Male<br>BSPT Male<br>Page 7             |
|              | 1G                                         | 1G*R                                    | 1J                                       | 1JC                                            | 1JD                                     | 1JE                                          |
|              |                                            |                                         |                                          |                                                |                                         |                                              |
|              | BSPP Male (ES)<br>BSPP Male (ES)<br>Page 1 | BSPP Male<br>BSPP Male<br>Page 2        | JIC Male<br>JIC Male<br>Page 7           | JIC Male<br>Metric DKL Male<br>Page 133        | JIC Male<br>Metric DKS Male<br>Page 133 | JIC Male<br>Metric Flat Face<br>Page 8       |